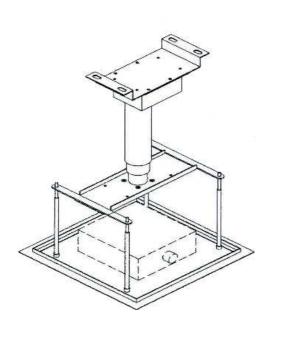

l
- Function: Up, Down, stop, Brake Function
- Material: Iron of A3, expansion pillar type
- expansion pillar of three section type
- Braking mode: motor ,
- The adjustable projector angle mount bracket (the left/right 0-30  $\degree$  ; Up/Down 0-40  $\degree$  )
- Automatic setting of one section: stop
- Color: Phenolic plastics, Surface treatment: Bake of high temperature

## **Specification**

- Motion max distance: 503mm
- Between true ceiling and false ceiling the height(mm): 825
- Weight: 20kg
- Load weight:: 10kg, Max Load weight:: 15kg
- Speed: 3mm/S
- Power Supply: 24 V / DC, 13A plug,
- Board size L x W (mm): 500 x 500
- Dimensions (L x W x H): 190 x 112 x 495mm

### **Built-in Wireless control:**

- Control mode : RF wireless control
- Function: Up, Down, stop

## **Drawing**





### **Operating:**



#### Suitable use:

Mini rooms, Classrooms, Special classrooms, Meeting rooms, VIP rooms Warranty: 12 Month

**CB CE**