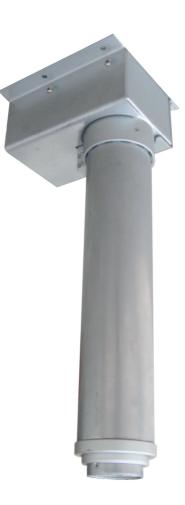

# YTK YS-100 Expansion pillar Projector Lift

#### **Features**

The YS series Projector Lift is 2010 product, designs for the expansion pillar type , installs on the ceiling the elegant appearance.

- 1m projector lift, Three section type
- Supply RS232/RS485, Including: Manual and wireless remote control
- Function: Up, Down, stop, Brake Function
- Material: Iron of A3, expansion pillar type
- expansion pillar of three section type
- Braking mode: motor ,
- The adjustable projector angle mount bracket (the left/right 0-30  $\degree$  ; Up/Down 0-40  $\degree$  )
- Automatic setting of one section: stop
- Color: Phenolic plastics, Surface treatment: Bake of high temperature