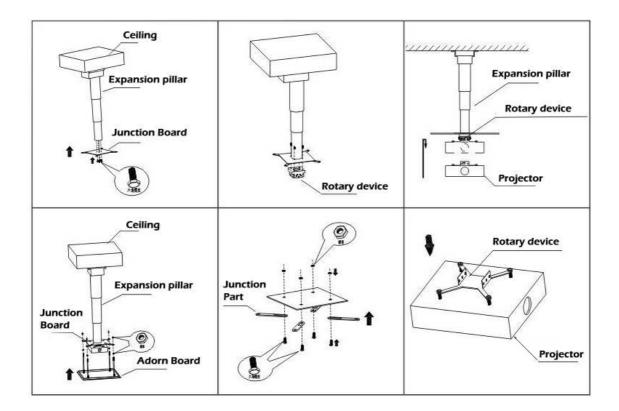

stop, Brake Function
- Material: Iron of A3, expansion pillar type
- expansion pillar of three section type
- Braking mode: motor ,
- The adjustable projector angle mount bracket (the left/right 0-30  $\degree$  ; Up/Down 0-40  $\degree$  )
- Automatic setting of one section: stop
- Color: Phenolic plastics, Surface treatment: Bake of high temperature

## **Specification**

- Motion max distance: 503mm
- Between true ceiling and false ceiling the height(mm): 825
- Weight: 20kg
- Load weight:: 10kg, Max Load weight:: 15kg
- Speed: 3mm/S
- Power Supply: 24 V / DC, 13A plug,
- Board size L x W (mm): 500 x 500
- Dimensions (L x W x H): 190 x 112 x 495mm

### **Built-in Wireless control:**

- Control mode : RF wireless control
- Function: Up, Down, stop

## **Drawing**





### **Operating:**



#### Suitable use:

Mini rooms, Classrooms, Special classrooms, Meeting rooms, VIP rooms Warranty: 12 Month

**CB CE**