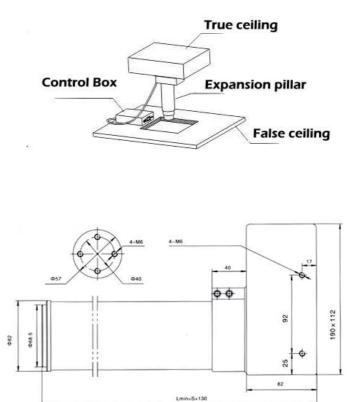

## **Specification**

- Motion max distance: 503mm
- Between true ceiling and false ceiling the height(mm): 825
- Weight: 20kg
- Load weight:: 10kg, Max Load weight:: 15kg
- Speed: 3mm/S
- Power Supply: 24 V / DC, 13A plug,
- Board size L x W (mm): 500 x 500
- Dimensions (L x W x H): 190 x 112 x 495mm

## **Drawing**